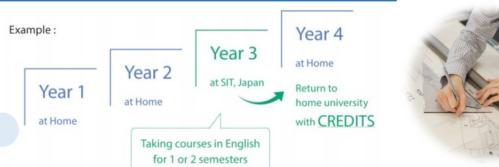

## Course Taking SANDWICH Program

Choose from over 100 courses in English

Apy field

Can choose courses from Any field\*

Tuition Fees are waived for Partner Universities\*

Hands on learning in TOKYO

| Deadline   | Spring Semester | Fall Semester   |
|------------|-----------------|-----------------|
| Nomination | Sep 15 – Oct 15 | Mar 15 – Apr 15 |
| Submission | Oct 15 – Oct 30 | Apr 15 – Apr 30 |